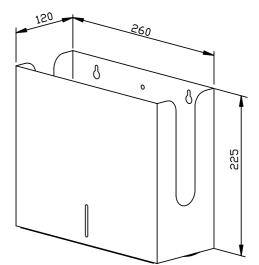

Dimensions: 260 x 225 x 120 mm

Article No. WH5

| Available surfaces        | ID No.  |
|---------------------------|---------|
| satin finished (standard) | 727 346 |