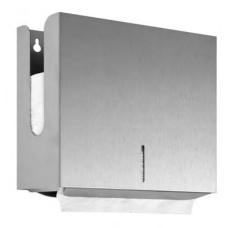

## PAPER TOWEL DISPENSER WH5

260 x 225 x 120 mm approx. 300 paper towels

- Paper towel dispenser in robust, germ-reducing and easy-care stainless steel (AISI 304).
- All-stainless steel housing open at the top; visible surfaces satin finished and brushed.
- Designed for approx. 300 standard paper towels in zigzag fold.

Paper size (folded): 240-250 mm x 100-115 mm.

- Inspection slot to indicate fill level.
- Refillable from the top.
- Mounting: For glueing or with three screws through key holes and one optional anti-theft hole in the back wall.
- Delivery includes fixing material and first fill.
- Weight, including single package: 3.3 kg

## Suggested text for specifications:

Paper towel dispenser in stainless steel (AISI 304) for surface mounting. All-stainless steel housing open at the top; visible surfaces satin finished and brushed. Filling quantity approx. 300 paper towels. Inspection slot to indicate fill level. Refillable from the top. Delivery includes fixing material and first fill with paper.